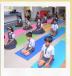

### **INTERNATIONAL YOGA DAY**

THE CELEBATION OF INTERNATIONAL YOGA DAY MAS HELD ON THE 23TO DAIRWITH THE ASSISTANCE OF THE YOGA MA'AN MRS S PAVAL. THERE HAS A MASS YOGA SESION HICH CARE VIDENTS A FRESH AND CLAI MHOU THEY EXPERIENCE O A SPECIAL MEDITATION ABOUT THE UNIVERSE HICH CHARA SABOUTET I FRESH AND CLAI MHOU MURRESE HICH CHARA SABOUTET I FRESH AND CLAI MHOU DE FELLON STUDENTS HICH CARE OF THE OAYET HHOU DO YOGA DALYLASTIT. MICH CARE THE MOTOR THE DALYLABLE OF OMIN GREGUE A THEAD THE HANNE THE PRACTCE OF ODING REQUE AR EXERCISE.