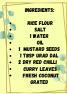

GRANDMA'S SECRET RECIPE

Mar H

AMMINI KOZHUKATTAI

1 - -

METHOD:

 FIRSTLY, BRING WATER IN A SAUCE PAN TO BOIL, WHEN IT STARTS TO BOIL, TAKE IT OFF THE HEAT AND AND IN SALT FLUS OIL. ADD IN RICE FLOUR AND MIX WELL. IT WILL GET THICK, NOW COVER IT AND LET IT COOL DOWN

AFTER IT IS COOLED, ADD IN SOME GRATED COCONUT AND ROLL THE MIXTURE INTO SMALL BALLS. THEN PLACE THE BALLS IN A OILED STEAMING PLATE AND PLACE IT IN STEAM AND STEAM COOK FOR 7 TO 8 MINS. REMOVE IT AND ALLOW IT TO COOL DOWN.

- NEXT HEAT OIL IN A KADAAI. ADD IN ALL THE TEMPERING ITEMS EXCEPT FOR THE COCONUT, SAUTE IT FOR A MINUTE,
- ADD IN KOZHUKATTAI AND SOME SALT, MIX WELL
- ADD IN GRATED COCONUT
  AND TOSS WELL.
- FINALLY SERVE!