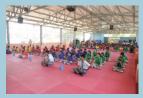

### **INTERNATIONAL YOGA DAY**

THE CELEBATION OF INTERNATIONAL YOGA DAY MAS HELD ON THE 23TO DAIRWITH THE ASSISTANCE OF THE YOGA MA'AN MRS S PAVAL. THERE HAS A MASS YOGA SESION HICH CARE VIDENTS A FRESH AND CLAI MHOU THEY EXPERIENCE O A SPECIAL MEDITATION ABOUT THE UNIVERSE HICH CHARA SABOUTET I FRESH AND CLAI MHOU MURRESE HICH CHARA SABOUTET I FRESH AND CLAI MHOU DE FELLON STUDENTS HICH CARE OF THE OAYET HHOU DO YOGA DALYLASTIT. MICH CARE THE MOTOR THE DALYLABLE OF OMIN GREGUE A THEAD THE HANNE THE PRACTCE OF ODING REQUE AR EXERCISE.